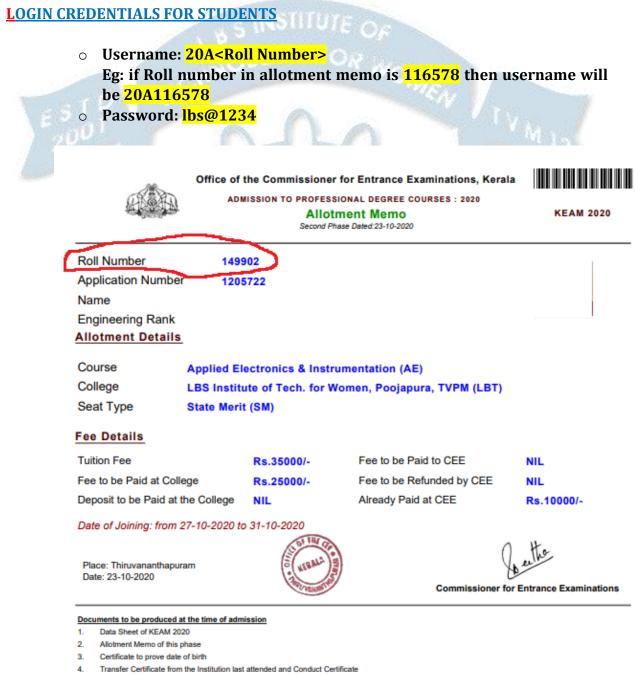

# Instructions to fill the application form:

| LOGIN Page For students:<br>http://lbscentre.kerala.gov.in/lbsitw/users/registration login.                                                                                                                                                                                                                                                               |                                                                                 |  |  |  |
|-----------------------------------------------------------------------------------------------------------------------------------------------------------------------------------------------------------------------------------------------------------------------------------------------------------------------------------------------------------|---------------------------------------------------------------------------------|--|--|--|
| Instructions                                                                                                                                                                                                                                                                                                                                              | NSTITUTE<br>DLOGY FOR WOMEN<br>t of Kerala Undertaking)<br>Student Registration |  |  |  |
| <ul> <li>Login using your Roll Number as username and password lbs@1234 (This online access portal will be activated on 24/10/2020, 10:30 AM)</li> <li>Fill in your application form in four stages and submit the application.</li> <li>At verification desk verify your documents and get your challan for Fee remitting.</li> <li>Read more</li> </ul> | Allotment Number eg.43211234 Password Login                                     |  |  |  |
| ていて                                                                                                                                                                                                                                                                                                                                                       | J                                                                               |  |  |  |