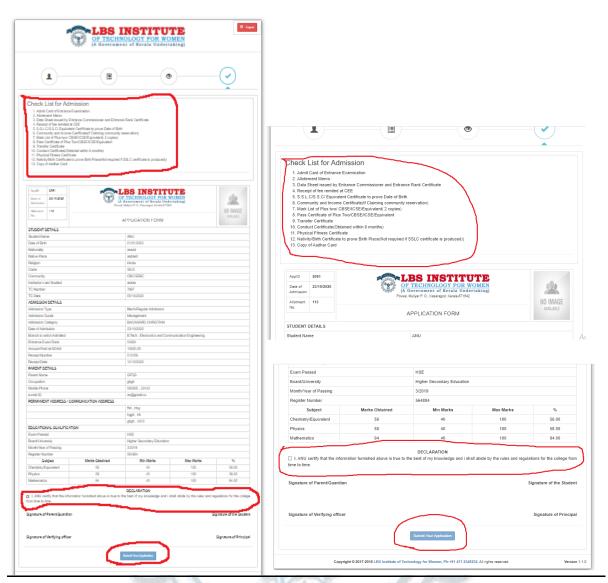

#### STAGE 4: APPLICATION SUBMISSION

- **Documents to be produced at the time of admission will be listed**. Make sure all the documents are ready with you.
- Verify the details entered and if there is any changes you can go back to the respective stages and make the changes, save and continue.
- After confirming the data select the declaration given at the end of the page and click the submit button for final submission of your application.
- After final submission, you can either download your application as pdf or take a print out of the same.
- Click the logout button at the top right corner of the page before you leave.
   \*NOTE: No changes can be made after final submission, so verify carefully before submitting the application.