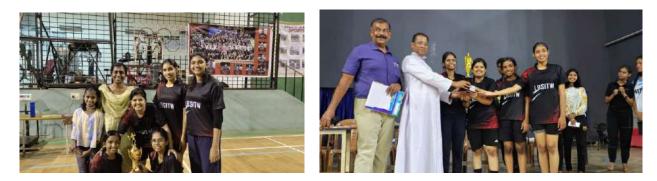

# **5. VOLLEYBALL**

Our Volleyball ball team secured third place in in the APJAKTU A- Zone Volleyball Tournament held at Valiyakoonambaikulathamma College

| SL. NO. | NAME OF THE STUDENT | CLASS   |                |
|---------|---------------------|---------|----------------|
| 1       | B Krishna Suresh    | S4 CE   |                |
| 2       | Devasree S          | S4 EC   |                |
| 3       | Adithya             | S4 CS1  | APLABULL KALAN |
| 4       | Jyothika Padmakumar | S3 ECE  | E WELEYBALLES  |
| 5       | Hridya M Binu       | S1 CSE2 |                |
| 6       | Vidya               | S2 CSE2 |                |
| 7       | Sreelekshmi J       | S3 ECE  |                |
| 8       | Devamithra K H      | S3 IT   |                |
| 9       | Nidhi B M           | S4 ECE  | and house as   |
| 10      | Anugraha Elsa Jimmy | S4 ECE  |                |
| 11      | Adithi T R          | S4 ECE  |                |
| 12      | Nandana             | S4 CSE2 |                |