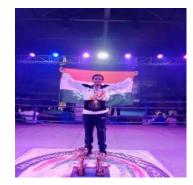

### 1. CHESS

In this year our Chess team player Ms. Arundhathi R Nair (S1 IT) **won gold medal for India** (55 Kg category) in the Asian Chess- Boxing Championship held at Kolkatta July 2023. She qualified for the world Chess boxing championship to be held at Armenia.